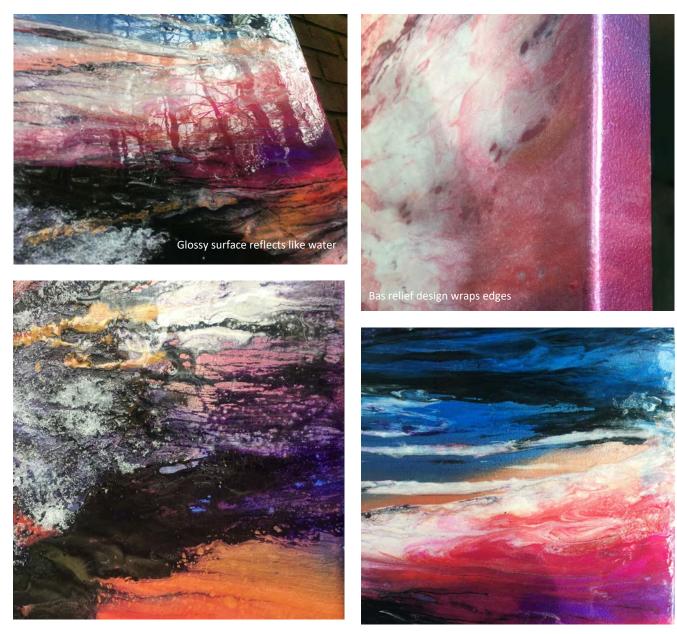

# Growing Through

Mixed media painting including gold leaf, metallic acrylic, and resin on gallery wrapped canvas 58" x 94" x 2"

# Growing Through Gold leaf reflects light in a metallic flash Resin surface is reflective like water; the brick building is reflecting in the surface of the painting

Mixed media painting including gold leaf, metallic acrylic, and resin on gallery wrapped canvas 60" x 96" x 2"