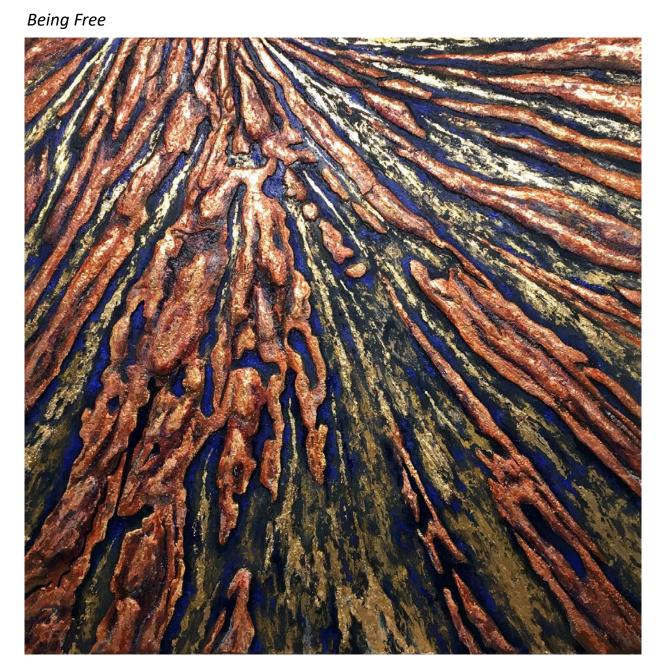

#### Being Free

Mixed media bas relief painting including gold and copper leaf, metallic plaster, and acrylic on wood panel, 60" x 60" x 3.25"

Mixed media bas relief painting including gold and copper leaf, metallic plaster, and acrylic on wood panel, 48" x 48" x 3.5"