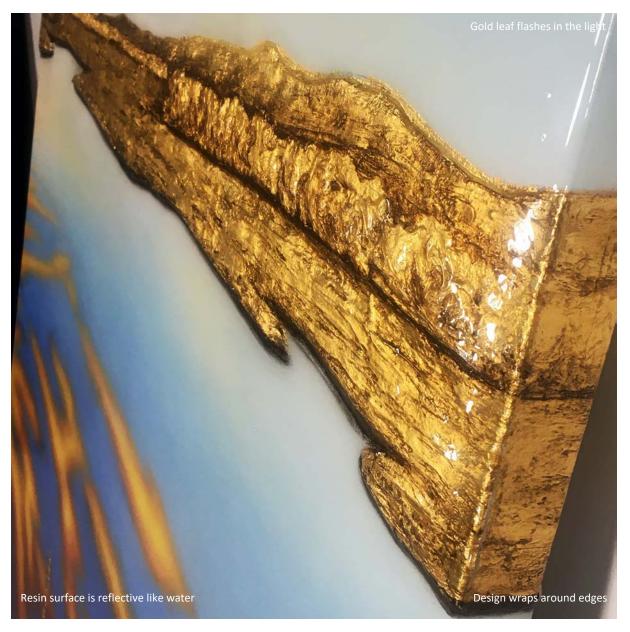

#### Times Change

Mixed media bas relief painting including gold and copper leaf, metallic plaster, and acrylic on wood panel, 48" x 48" x 3.5"

Mixed media bas relief painting including gold leaf, metallic plaster, resin, and acrylic on wood panel, 48" x 48" x 2.75"

Mixed media bas relief painting including gold leaf, metallic plaster, resin, and acrylic on wood panel, 48" x 48" x 2.75"

Mixed media painting including crushed stone, glass, metals, resin, and acrylic on wood panel 48" x 48" x 2.75"