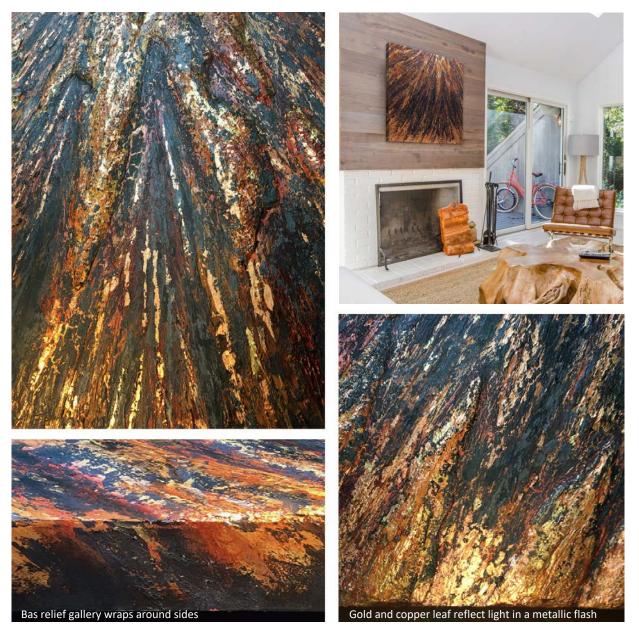

#### Times Change

Mixed media bas relief painting including gold and copper leaf, metallic plaster, and acrylic on wood panel, 48" x 48" x 3.5"

Mixed media bas relief painting including gold leaf, metallic plaster, resin, and acrylic on wood panel, 48" x 48" x 2.75"