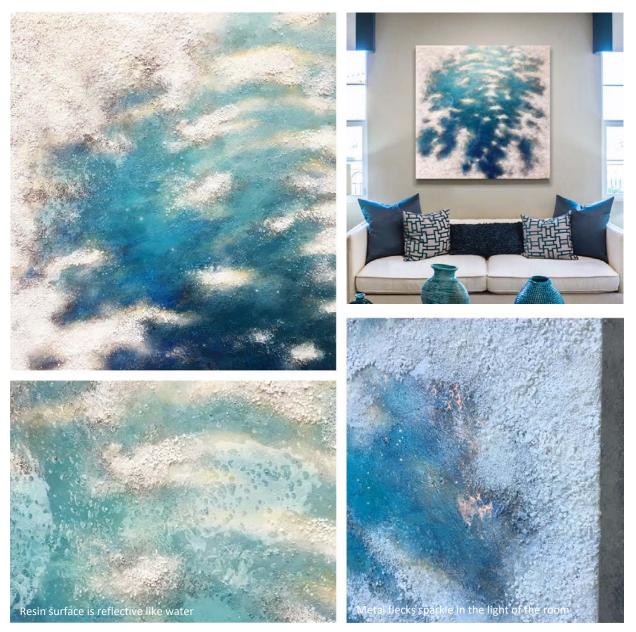

Mixed media bas relief painting including gold leaf, metallic plaster, resin, and acrylic on wood panel, 48" x 48" x 2.75"

Mixed media painting including crushed stone, glass, metals, resin, and acrylic on wood panel 48" x 48" x 2.75"

#### It Comes to You

Mixed media painting including crushed stone, glass, metals, resin, and acrylic on wood panel 48" x 48" x 2.75"