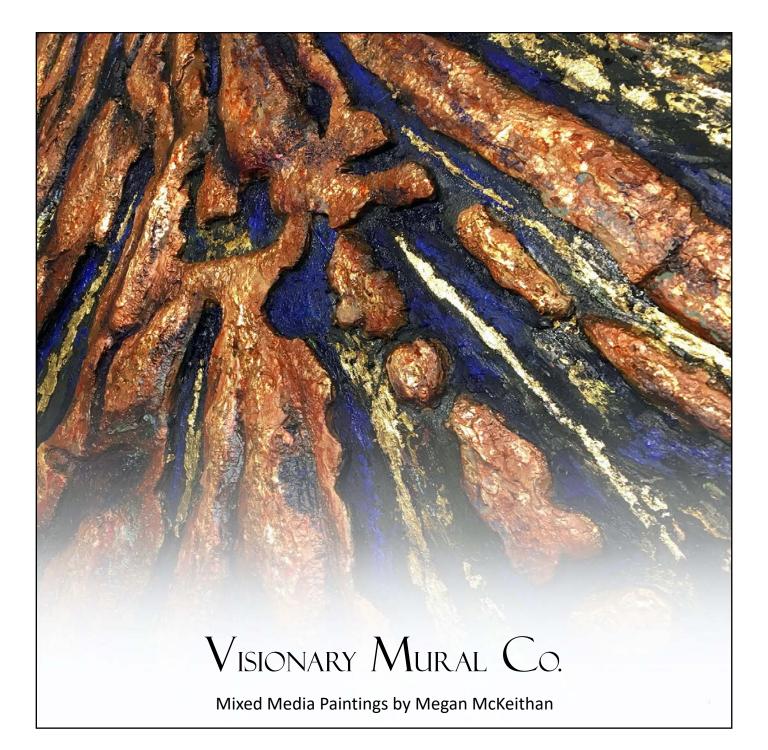

# Visionary Mural Co.

**Contemporary Mixed Media Paintings** 

# Megan McKeithan

Based in Atlanta, GA, Megan McKeithan, contemporary artist and founder of Visionary Mural Company, creates exceptional abstract paintings, as well as murals, trompe l'oeil illusions, and complete environments for homes and businesses around the country. This brochure features some recent fine art paintings from her new series entitled *Elemental*. Please visit her website to see many other residential and commercial projects.