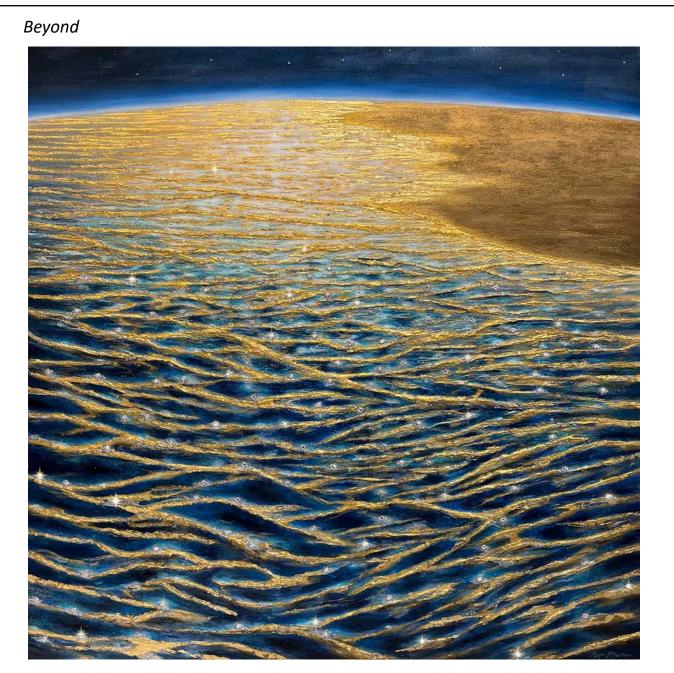

# Surfacing

Mixed media painting including gold leaf, metallic acrylic, and resin on gallery wrapped canvas 48" x 66" x 2"

Mixed media painting including metallic paint, texture media, gold leaf, and resin on 3 canvases 48" x 144" x 2"

# Begin Anew

Mixed media painting including metallic paint, texture media, gold leaf, and resin on 3 canvases 48" x 144" x 2"

Mixed media painting including gold leaf, metallic acrylic and flecks, and resin on gallery wrapped canvas 46" x 96" x 2"