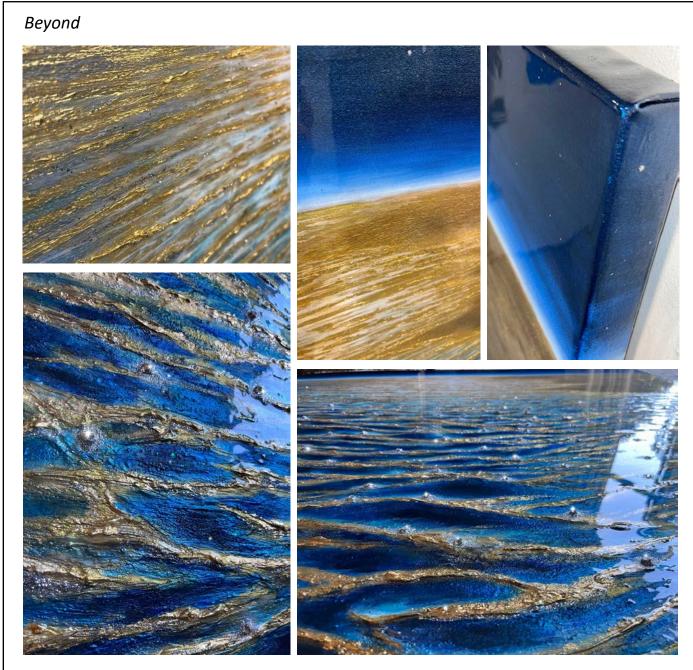

# Growing Through

Mixed media painting including gold leaf, metallic acrylic, and resin on gallery wrapped canvas 58" x 94" x 2"

# Growing Through Gold leaf reflects light in a metallic flash Resin surface is reflective like water; the brick building is reflecting in the surface of the painting

Mixed media painting including gold leaf, metallic acrylic, and resin on gallery wrapped canvas 60" x 96" x 2"