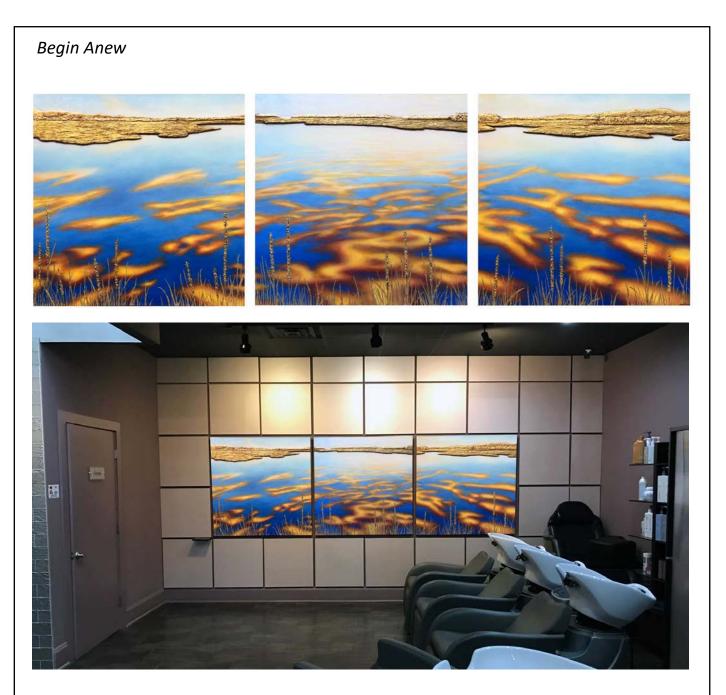

# Begin Anew

Mixed media painting including metallic paint, texture media, gold leaf, and resin on 3 canvases 48" x 144" x 2"

Mixed media painting including gold leaf, metallic acrylic and flecks, and resin on gallery wrapped canvas 46" x 96" x 2"