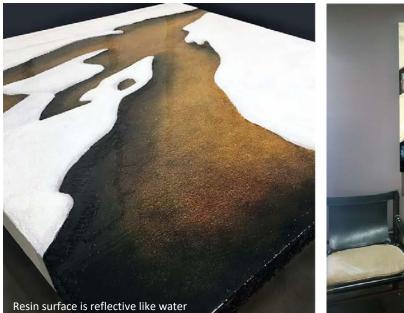

#### It Comes to You

Mixed media painting including crushed stone, glass, metals, resin, and acrylic on wood panel 48" x 48" x 2.75"