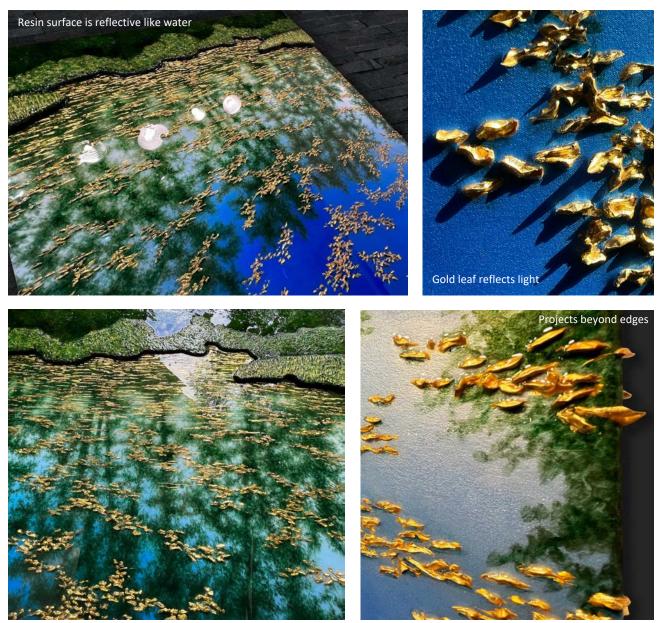

# Growing Through Gold leaf reflects light in a metallic flash Resin surface is reflective like water; the brick building is reflecting in the surface of the painting

Mixed media painting including gold leaf, metallic acrylic, and resin on gallery wrapped canvas 60" x 96" x 2"