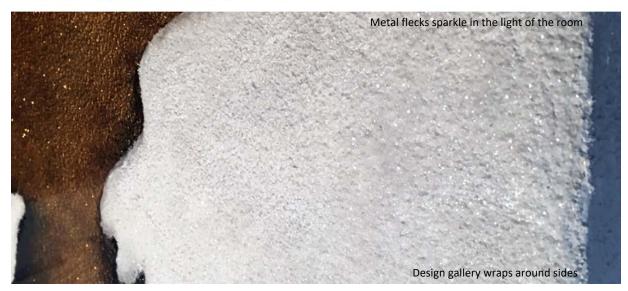

#### It Comes to You

Mixed media painting including crushed stone, glass, metals, resin, and acrylic on wood panel 48" x 48" x 2.75"