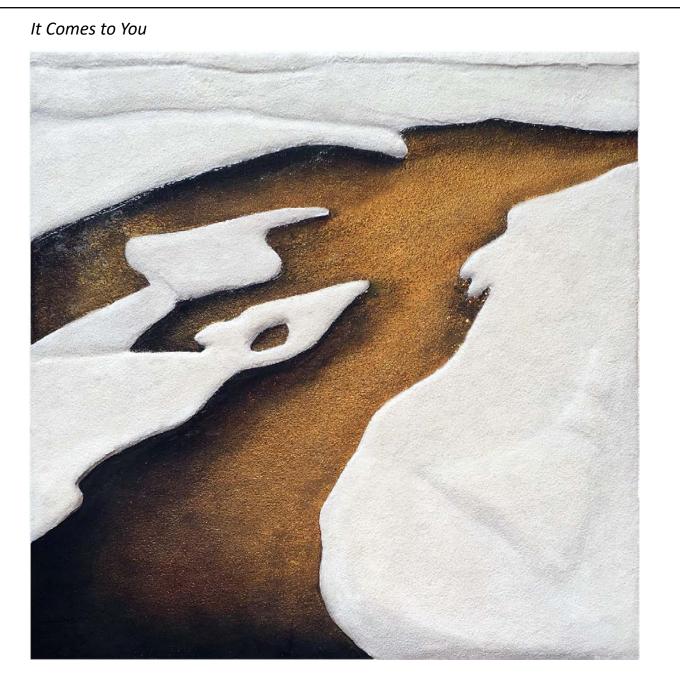

#### It Comes to You

Mixed media painting including crushed stone, glass, metals, resin, and acrylic on wood panel 48" x 48" x 2.75"