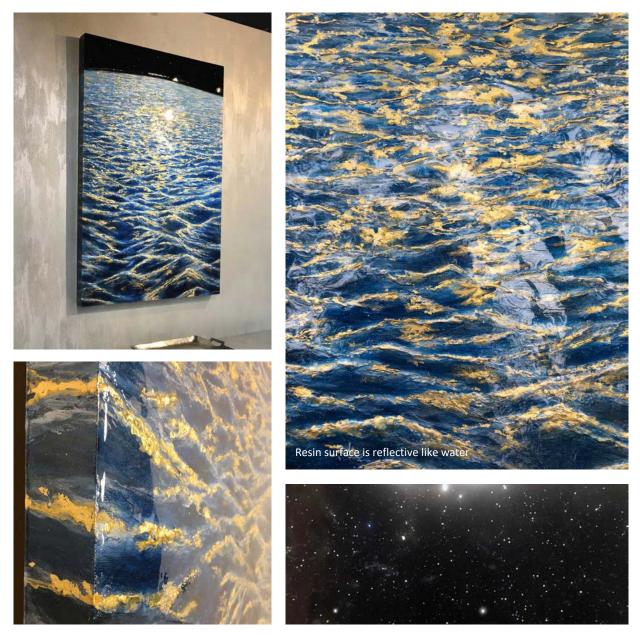

# Growing Through

Mixed media painting including gold leaf, metallic acrylic, and resin on gallery wrapped canvas 58" x 94" x 2"

# Growing Through Gold leaf reflects light in a metallic flash Resin surface is reflective like water; the brick building is reflecting in the surface of the painting

Mixed media painting including gold leaf, metallic acrylic, and resin on gallery wrapped canvas 60" x 96" x 2"