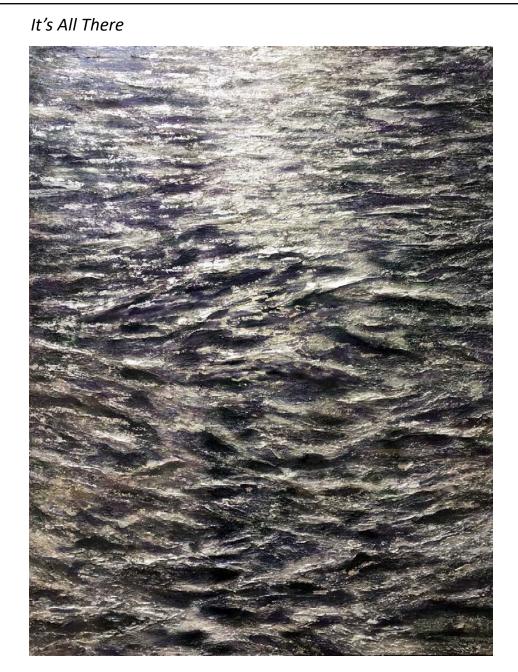

d resin on 3 canvases 48" x 144" x 2"



Mixed media painting including gold leaf, metallic acrylic and flecks, and resin on gallery wrapped canvas 46" x 96" x 2"

#### Power Within



Mixed media painting including gold leaf, metallic acrylic and flecks, and resin on gallery wrapped canvas 46" x 96" x 2"



Mixed media painting including gold leaf, metallic acrylic, textural media, crystal, and resin on canvas, 48" x 48" x 2"



Mixed media painting including gold leaf, metallic acrylic, textural media, crystal, and resin on canvas, 48" x 48" x 2"

#### Quintessence



Mixed media painting including gold leaf, metallic acrylic, and resin on wood panel, 40" x 60" x 2"

#### Quintessence



Mixed media painting including gold leaf, metallic acrylic, and resin on wood panel, 48" x 66" x 2"



Mixed media bas relief painting including silver leaf, metallic plaster, and acrylic on wood panel, 46" x 60" x 1.75"



Mixed media bas relief painting including silver leaf, metallic plaster, and acrylic on wood panel, 46" x 60" x 1.75"



Mixed media bas relief painting including silver leaf, metallic plaster, and acrylic on wood panel, 31" x 41" x 1.75"

#### Anticipation





Mixed media bas relief painting including silver leaf, metallic plaster, and acrylic on wood panel, 31" x 41" x 1.75"

#### Creation Destruction



Mixed media painting including metallic paint and plaster, textural media, resin, and acrylic on wood panel, 48" x 96" x 2"

#### Creation Destruction



Mixed media painting including metallic paint and plaster, textural media, resin, and acrylic on wood panel, 48"