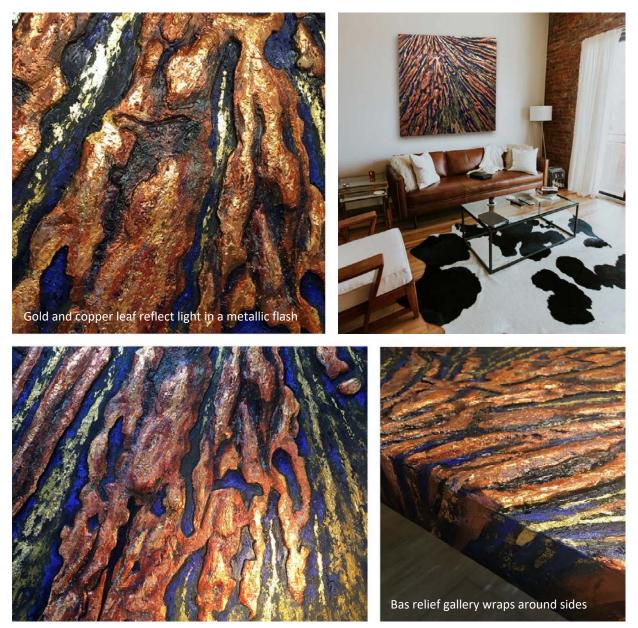

Mixed media bas relief painting including gold and copper leaf, metallic plaster, and acrylic on wood panel, 60" x 60" x 3.25"

#### Being Free

Mixed media bas relief painting including gold and copper leaf, metallic plaster, and acrylic on wood panel, 60" x 60" x 3.25"

Mixed media bas relief painting including gold and copper leaf, metallic plaster, and acrylic on wood panel, 48" x 48" x 3.5"