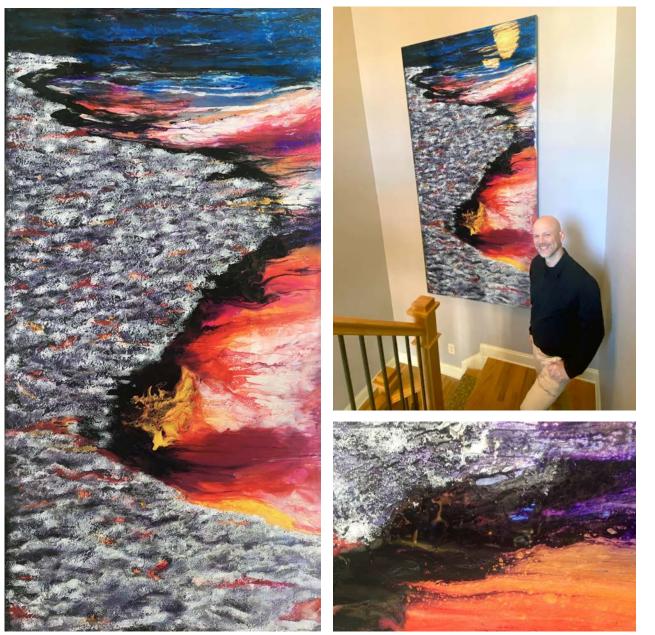

#### Creation Destruction

Mixed media painting including metallic paint and plaster, textural media, resin, and acrylic on wood panel, 48" x 96" x 2"