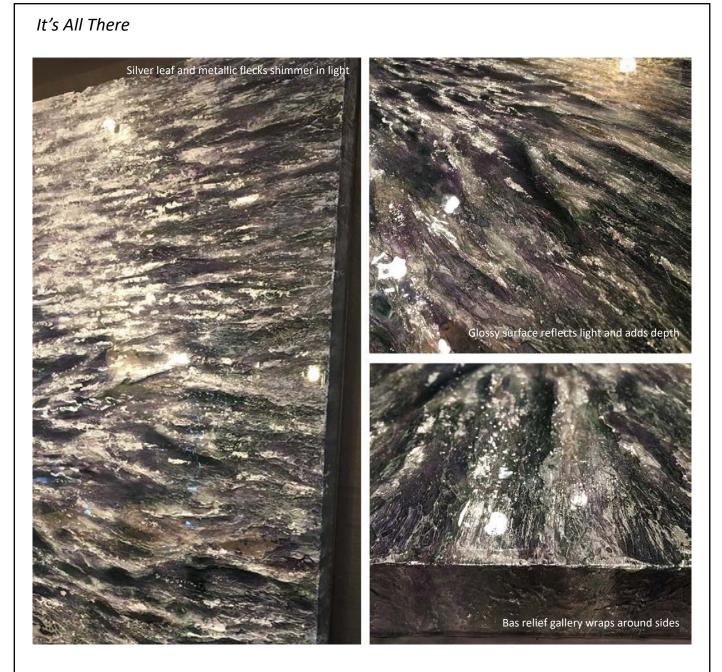

#### Quintessence

Mixed media painting including gold leaf, metallic acrylic, and resin on wood panel, 48" x 66" x 2"

Mixed media bas relief painting including silver leaf, metallic plaster, and acrylic on wood panel, 46" x 60" x 1.75"

Mixed media bas relief painting including silver leaf, metallic plaster, and acrylic on wood panel, 46" x 60" x 1.75"

Mixed media bas relief painting including silver leaf, metallic plaster, and acrylic on wood panel, 31" x 41" x 1.75"