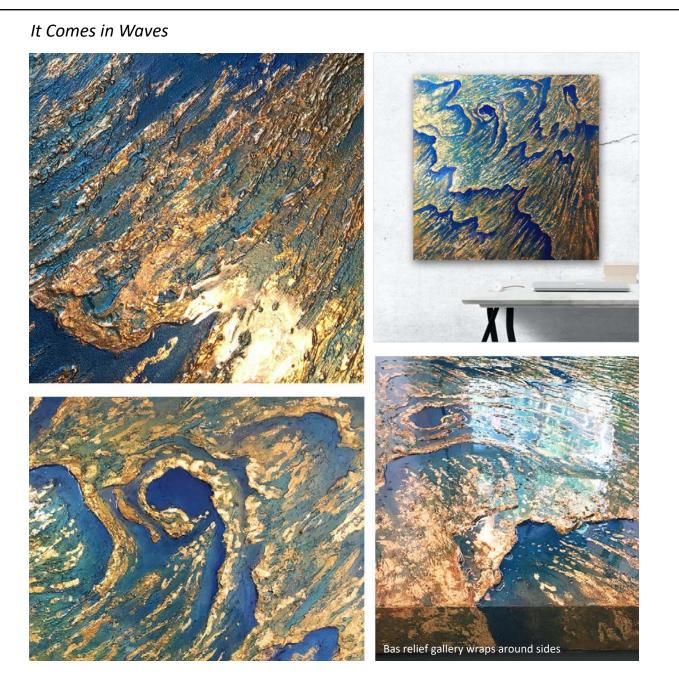

#### It Comes to You

Mixed media painting including crushed stone, glass, metals, resin, and acrylic on wood panel 48" x 48" x 2.75"