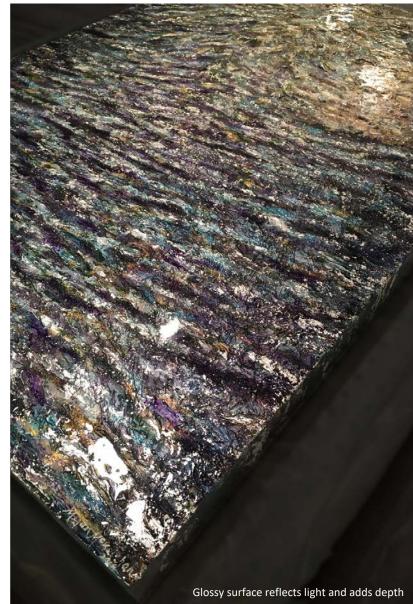

Mixed media bas relief painting including silver leaf, metallic plaster, and acrylic on wood panel, 46" x 60" x 1.75"

Mixed media bas relief painting including silver leaf, metallic plaster, and acrylic on wood panel, 31" x 41" x 1.75"

#### Anticipation

Mixed media bas relief painting including silver leaf, metallic plaster, and acrylic on wood panel, 31" x 41" x 1.75"