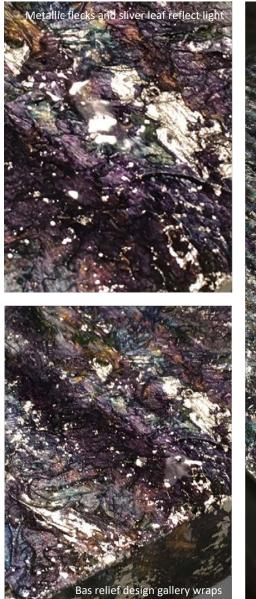

#### Quintessence

Mixed media painting including gold leaf, metallic acrylic, and resin on wood panel, 48" x 66" x 2"

Mixed media bas relief painting including silver leaf, metallic plaster, and acrylic on wood panel, 46" x 60" x 1.75"

Mixed media bas relief painting including silver leaf, metallic plaster, and acrylic on wood panel, 46" x 60" x 1.75"

Mixed media bas relief painting including silver leaf, metallic plaster, and acrylic on wood panel, 31" x 41" x 1.75"