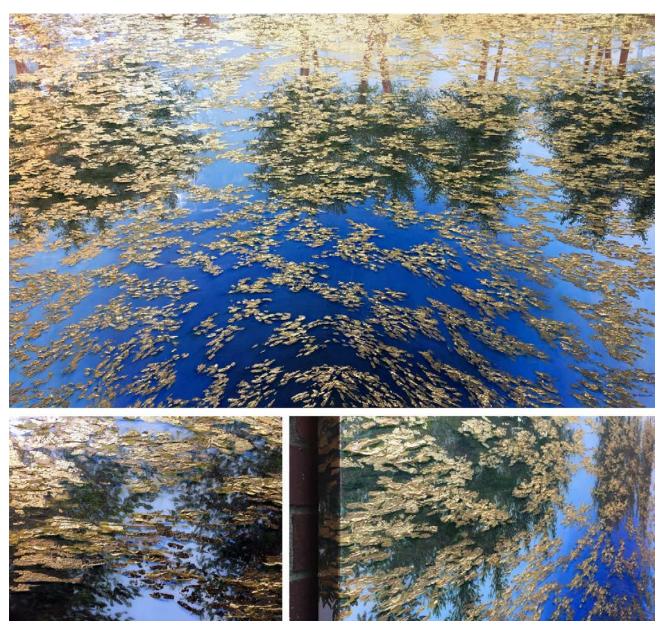

# Growing Through

Mixed media painting including gold leaf, metallic acrylic, and resin on gallery wrapped canvas 58" x 94" x 2"

# Growing Through Gold leaf reflects light in a metallic flash Resin surface is reflective like water; the brick building is reflecting in the surface of the painting

Mixed media painting including gold leaf, metallic acrylic, and resin on gallery wrapped canvas 60" x 96" x 2"