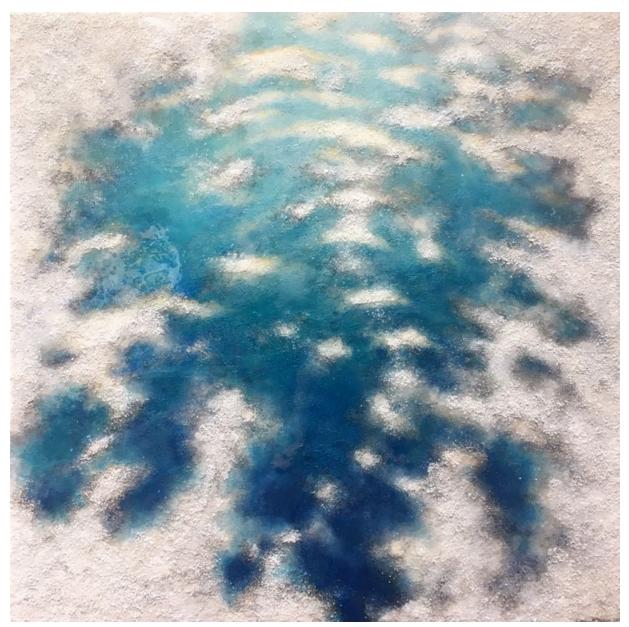

Mixed media bas relief painting including gold leaf, metallic plaster, resin, and acrylic on wood panel, 48" x 48" x 2.75"

Mixed media painting including crushed stone, glass, metals, resin, and acrylic on wood panel 48" x 48" x 2.75"

#### It Comes to You

Mixed media painting including crushed stone, glass, metals, resin, and acrylic on wood panel 48" x 48" x 2.75"