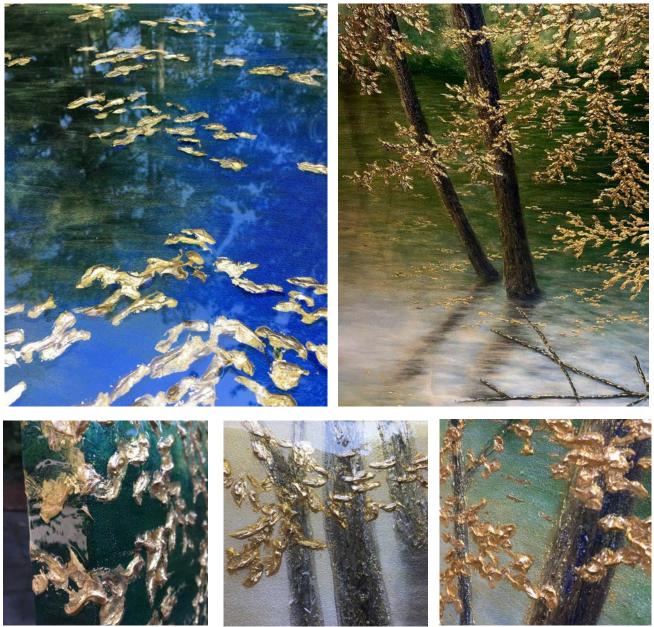

# Surfacing

Mixed media painting including gold leaf, metallic acrylic, and resin on gallery wrapped canvas 48" x 66" x 2"

Mixed media painting including metallic paint, texture media, gold leaf, and resin on 3 canvases 48" x 144" x 2"