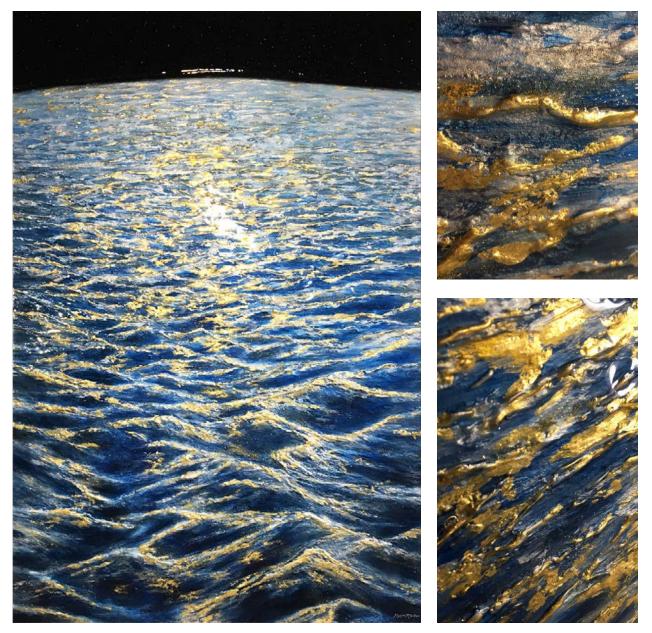

# Growing Through

Mixed media painting including gold leaf, metallic acrylic, and resin on gallery wrapped canvas 58" x 94" x 2"

# Growing Through Gold leaf reflects light in a metallic flash Resin surface is reflective like water; the brick building is reflecting in the surface of the painting

Mixed media painting including gold leaf, metallic acrylic, and resin on gallery wrapped canvas 60" x 96" x 2"