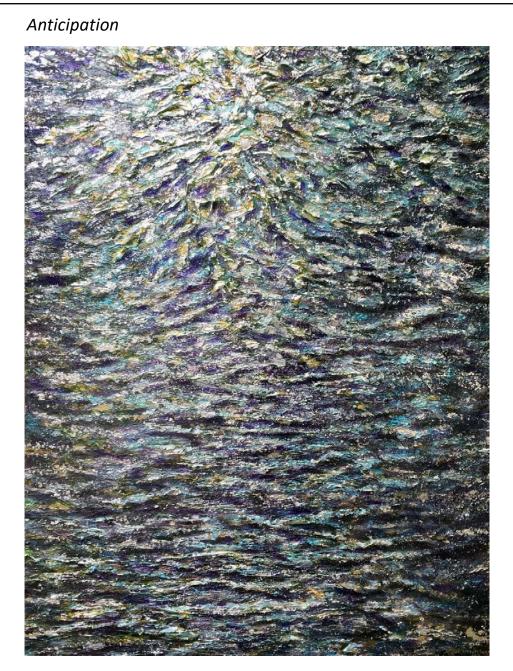

Mixed media bas relief painting including silver leaf, metallic plaster, and acrylic on wood panel, 46" x 60" x 1.75"

Mixed media bas relief painting including silver leaf, metallic plaster, and acrylic on wood panel, 31" x 41" x 1.75"

#### Anticipation

Mixed media bas relief painting including silver leaf, metallic plaster, and acrylic on wood panel, 31" x 41" x 1.75"