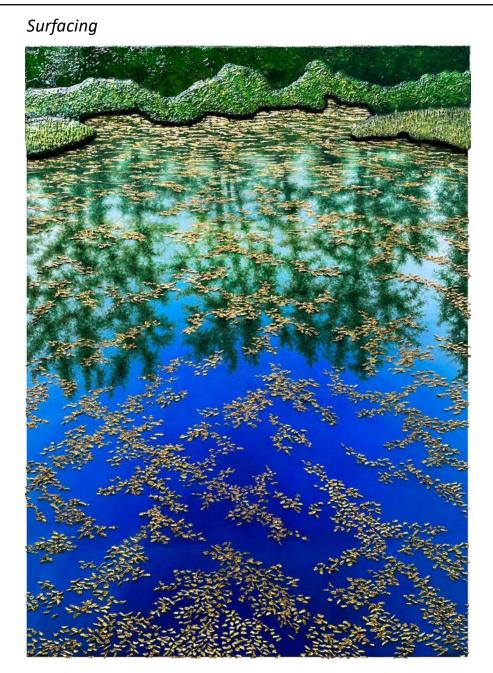

# Surfacing

Mixed media painting including gold leaf, metallic acrylic, and resin on gallery wrapped canvas 48" x 66" x 2"

Mixed media painting including metallic paint, texture media, gold leaf, and resin on 3 canvases 48" x 144" x 2"