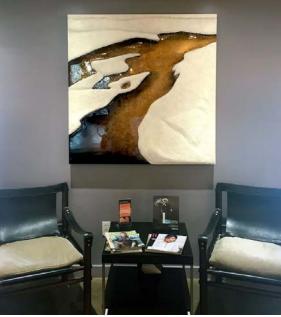

#### It Comes to You

Mixed media painting including crushed stone, glass, metals, resin, and acrylic on wood panel 48" x 48" x 2.75"