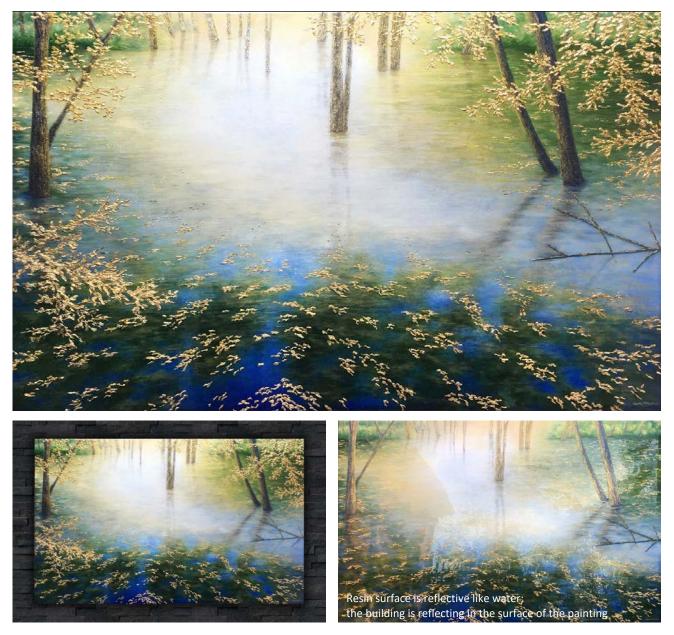

# Growing Through Gold leaf reflects light in a metallic flash Resin surface is reflective like water; the brick building is reflecting in the surface of the painting

Mixed media painting including gold leaf, metallic acrylic, and resin on gallery wrapped canvas 60" x 96" x 2"