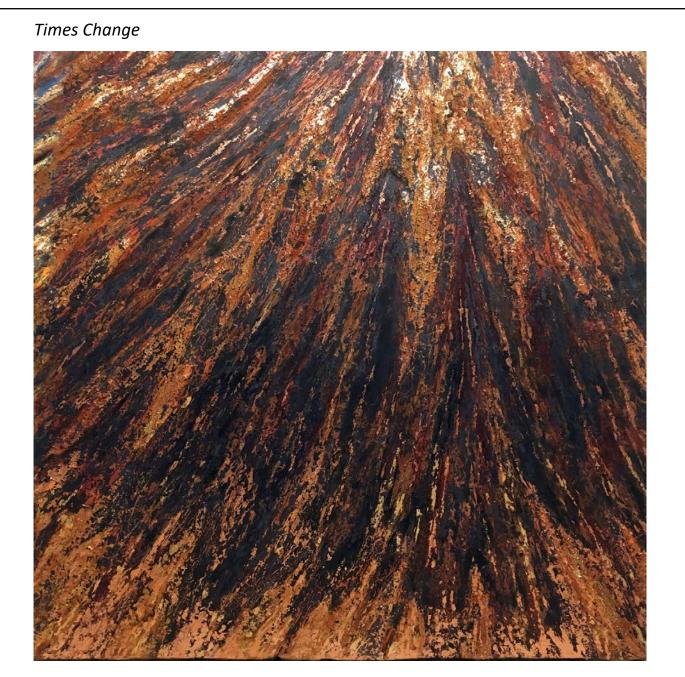

#### Times Change

Mixed media bas relief painting including gold and copper leaf, metallic plaster, and acrylic on wood panel, 48" x 48" x 3.5"

Mixed media bas relief painting including gold leaf, metallic plaster, resin, and acrylic on wood panel, 48" x 48" x 2.75"