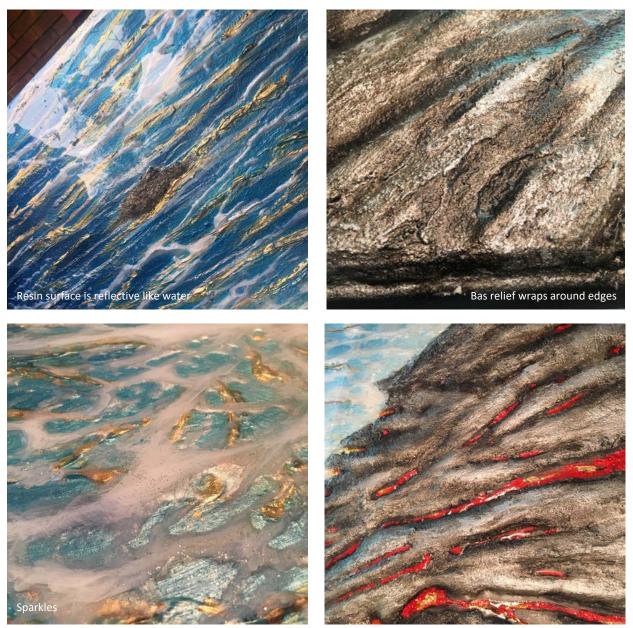

# Begin Anew

Mixed media painting including metallic paint, texture media, gold leaf, and resin on 3 canvases 48" x 144" x 2"

Mixed media painting including gold leaf, metallic acrylic and flecks, and resin on gallery wrapped canvas 46" x 96" x 2"

#### Power Within

Mixed media painting including gold leaf, metallic acrylic and flecks, and resin on gallery wrapped canvas 46" x 96" x 2"

Mixed media painting including gold leaf, metallic acrylic, textural media, crystal, and resin on canvas, 48" x 48" x 2"