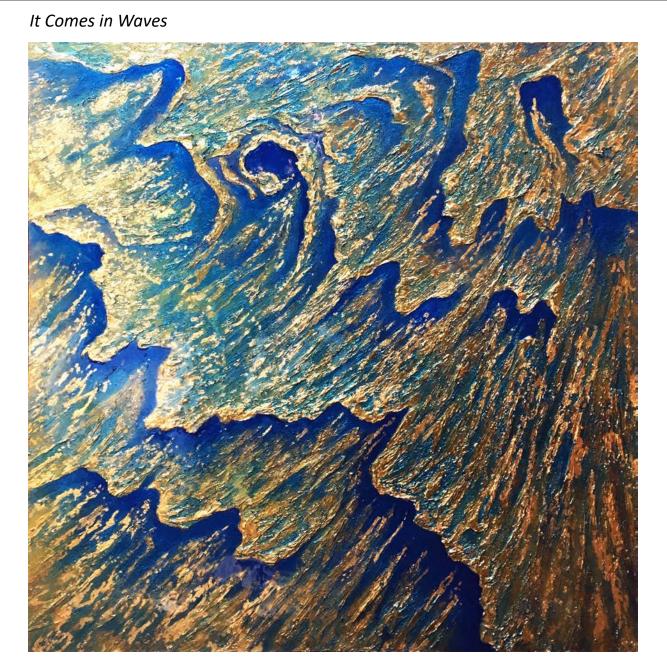

#### It Comes to You

Mixed media painting including crushed stone, glass, metals, resin, and acrylic on wood panel 48" x 48" x 2.75"