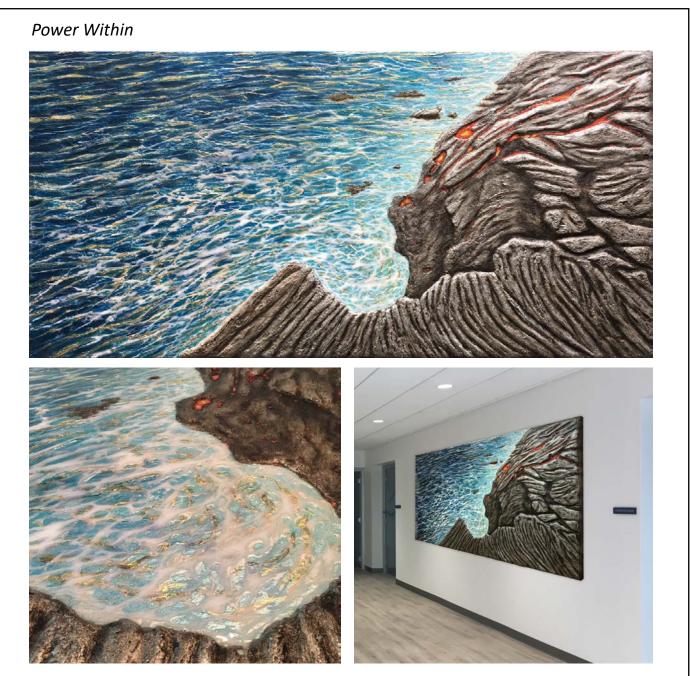

# Begin Anew

Mixed media painting including metallic paint, texture media, gold leaf, and resin on 3 canvases 48" x 144" x 2"

Mixed media painting including gold leaf, metallic acrylic and flecks, and resin on gallery wrapped canvas 46" x 96" x 2"

#### Power Within

Mixed media painting including gold leaf, metallic acrylic and flecks, and resin on gallery wrapped canvas 46" x 96" x 2"

Mixed media painting including gold leaf, metallic acrylic, textural media, crystal, and resin on canvas, 48" x 48" x 2"